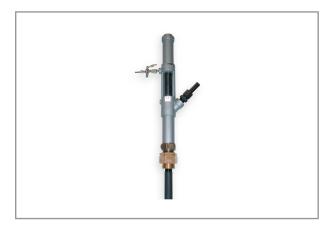

## **PISTON PUMP** YPP-1

Type YPP-1 has been developed for pumping liquids from drums. The pump fits on standard oil-drums with a normal 1 1/2" pipe thread opening.