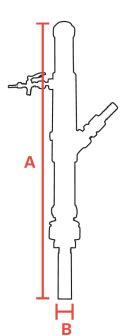

## **Specifications**

| Brand                     | Yokota        |
|---------------------------|---------------|
| Airconsumption (I/s)      | 7,5           |
| Weight (kg)               | 8,8           |
| Max. capacity             | 65 l/min      |
| Total head (m)            | 40            |
| mm A                      | 606           |
| mm B                      | 68            |
| mm C                      | -             |
| Outlethose (mm)           | 19            |
| Airexhausthose (mm)       | -             |
| Airhose (mm)              | 10            |
| Maximum Airpressure (Bar) | 6,3           |
| EAN                       | 8717981160129 |